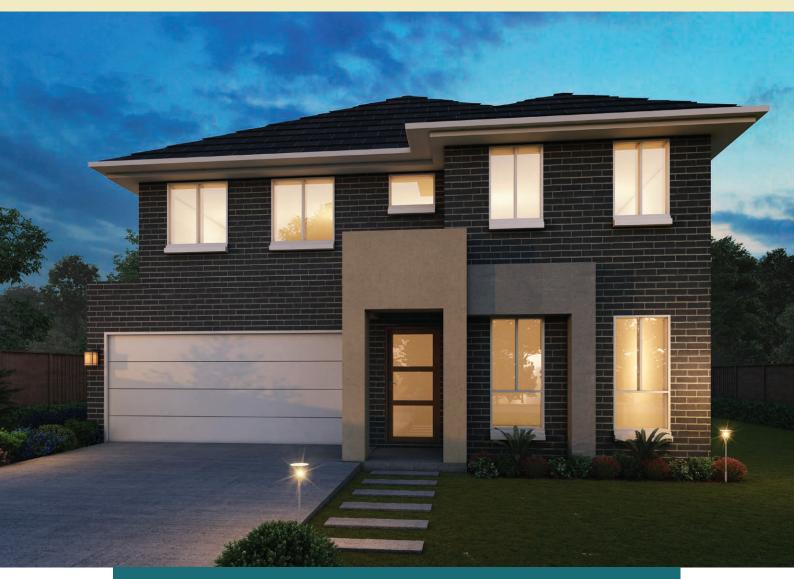

## DOUBLE STOREY | Pictured with the Aspire Facade

| Suits 13m frontage |            |
|--------------------|------------|
| L = 17.51m         | W = 11.03m |
|                    | m²         |
| Ground Floor       | 113.22     |
| First Floor        | 122.56     |
| Alfresco           | 10.71      |
| Garage             | 34.51      |
| Porch              | 2.40       |

## The Edinburgh

Disclaimer: All photographs, facades, colour schemes, floor plans and dimensions are for illustrative purposes only and may vary slightly to the end product.

crystelehomes.com.au

info@crystelehomes.com.au 02 4648 1913 Unit 4, 39 Topham Rd Smeaton Grange NSW 2567