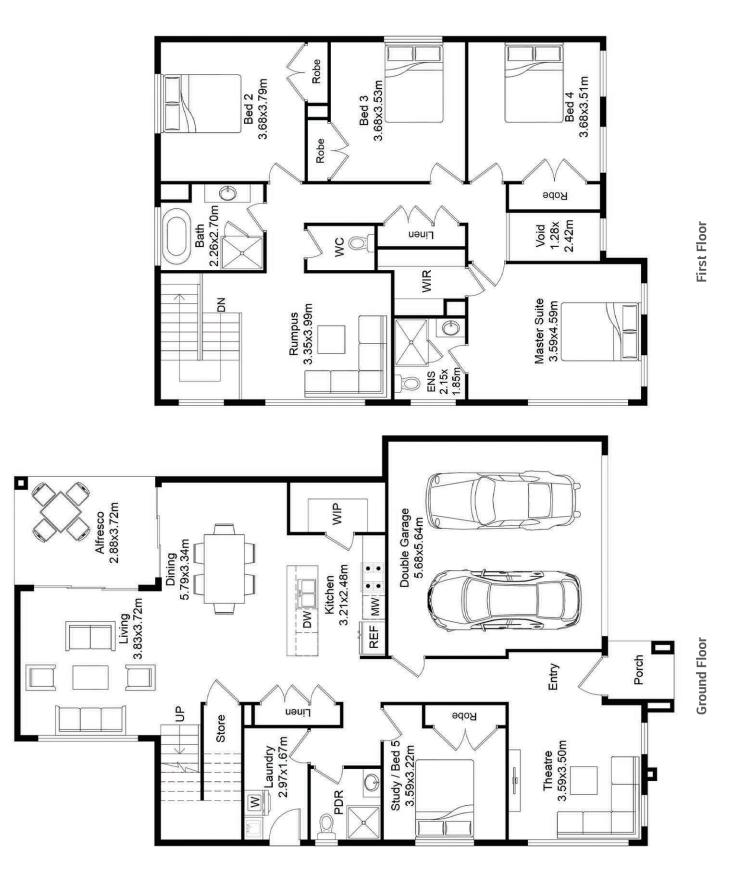

## DOUBLE STOREY | Pictured with the Aspire Facade

| Suits 13m frontage |            |
|--------------------|------------|
| L = 17.51m         | W = 11.03m |
|                    | m²         |
| Ground Floor       | 113.22     |
| First Floor        | 122.56     |
| Alfresco           | 10.71      |
| Garage             | 34.51      |
| Porch              | 2.40       |

## The Edinburgh

Disclaimer: All photographs, facades, colour schemes, floor plans and dimensions are for illustrative purposes only and may vary slightly to the end product.

crystelehomes.com.au

info@crystelehomes.com.au 02 4648 1913 Unit 4, 39 Topham Rd Smeaton Grange NSW 2567