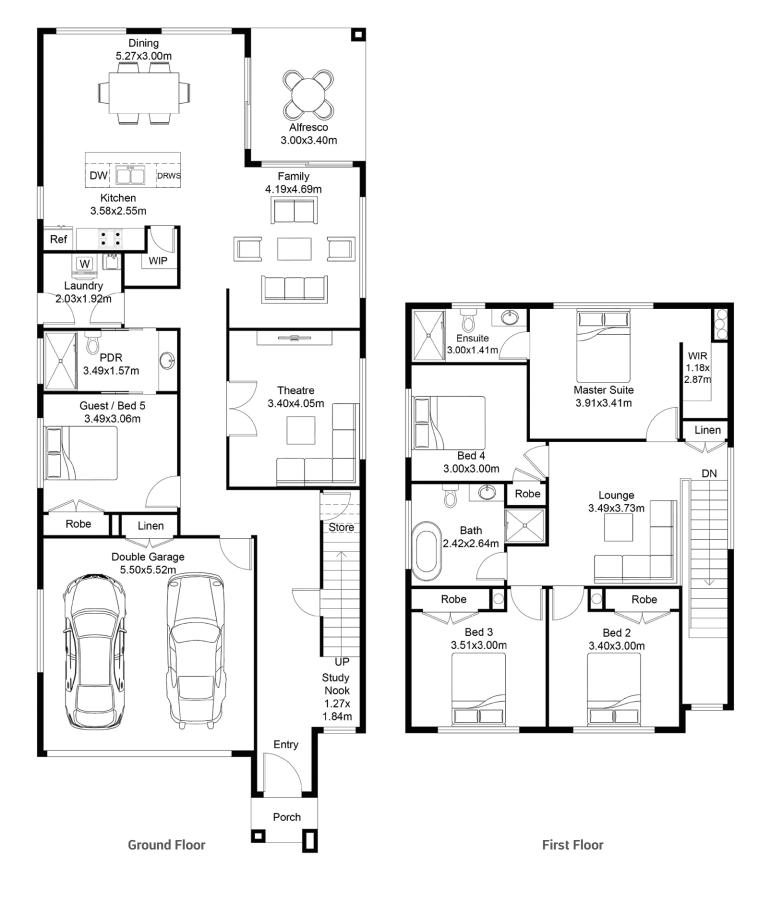

## DOUBLE STOREY | Pictured with the Lifestyle Facade

| Suits 11m frontage |           |
|--------------------|-----------|
| L = 20.27m         | W = 8.75m |
|                    | m²        |
| Ground Floor       | 125.72    |
| First Floor        | 96.17     |
| Alfresco           | 10.47     |
| Garage             | 33.01     |
| Porch              | 2.35      |