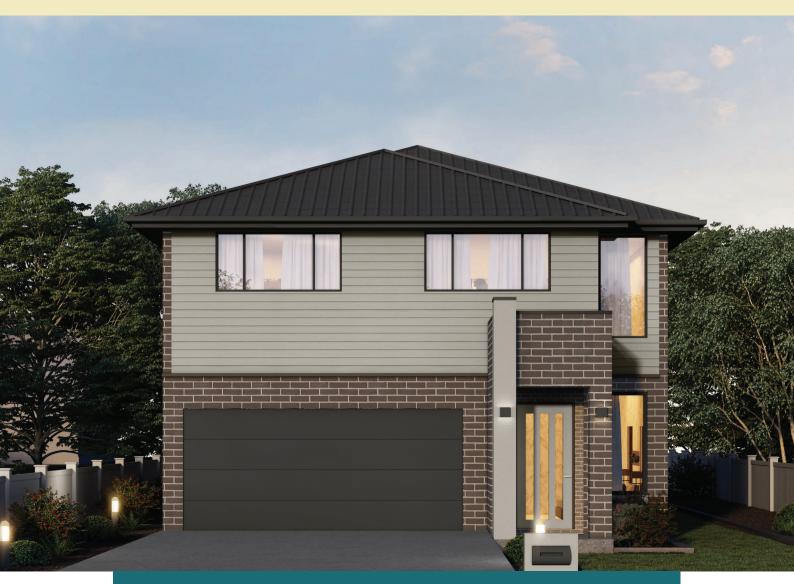

## The Jade

## DOUBLE STOREY | Pictured with the Lifestyle Facade

| Suits 11m frontage |           |
|--------------------|-----------|
| L = 20.27m         | W = 8.75m |
|                    | m²        |
| Ground Floor       | 125.72    |
| First Floor        | 96.17     |
| Alfresco           | 10.47     |
| Garage             | 33.01     |
| Porch              | 2.35      |