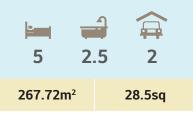

## DOUBLE STOREY | Pictured with the Lifestyle Facade

| Suits 11m frontage |           |
|--------------------|-----------|
| L = 20.27m         | W = 8.75m |
|                    | m²        |
| Ground Floor       | 125.72    |
| First Floor        | 96.17     |
| Alfresco           | 10.47     |
| Garage             | 33.01     |
| Porch              | 2.35      |